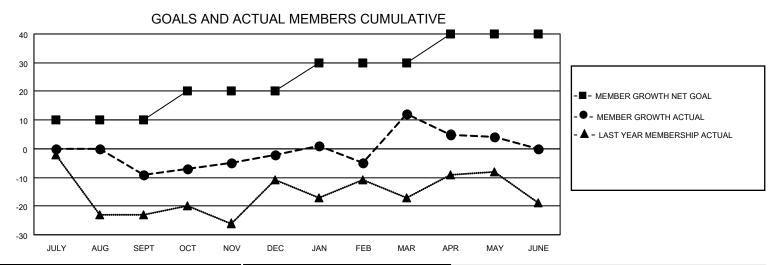

## MONTHLY MEMBERSHIP PROGRESS REPORT

LOCATION ALASKA District 49 B Results as of: 5/31/2023

| Clubs RESULTS FOR 2022-2023 |   |   |   | Members RESULTS FOR 2022-2023 |    |    |    |
|-----------------------------|---|---|---|-------------------------------|----|----|----|
|                             |   |   |   |                               |    |    |    |
| JULY/AUG/SEPT               | 1 | 0 | 0 | JULY/AUG/SEPT                 | 10 | 14 | 21 |
| OCT/NOV/DEC                 | 0 | 0 | 0 | OCT/NOV/DEC                   | 10 | 12 | 5  |
| JAN/FEB/MAR                 | 0 | 0 | 0 | JAN/FEB/MAR                   | 10 | 57 | 41 |
| APR/MAY/JUNE                | 0 | 0 | 0 | APR/MAY/JUNE                  | 10 | 14 | 21 |