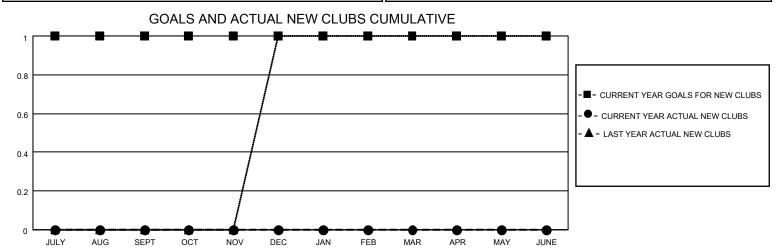

## MONTHLY MEMBERSHIP PROGRESS REPORT

LOCATION ALASKA District 49 B Results as of: 5/31/2023

| Clubs RESULTS FOR 2022-2023 |   |   |   | Members RESULTS FOR 2022-2023 |    |    |    |
|-----------------------------|---|---|---|-------------------------------|----|----|----|
|                             |   |   |   |                               |    |    |    |
| JULY/AUG/SEPT               | 1 | 0 | 0 | JULY/AUG/SEPT                 | 10 | 14 | 21 |
| OCT/NOV/DEC                 | 0 | 0 | 0 | OCT/NOV/DEC                   | 10 | 12 | 5  |
| JAN/FEB/MAR                 | 0 | 0 | 0 | JAN/FEB/MAR                   | 10 | 57 | 41 |
| APR/MAY/JUNE                | 0 | 0 | 0 | APR/MAY/JUNE                  | 10 | 14 | 21 |